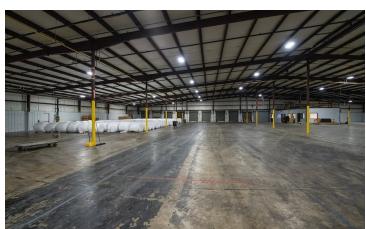

#### PROPERTY DESCRIPTION

Premier Commercial Group is pleased to present 15 Copeland Dr, Phenix City, AL, a tremendous opportunity to acquire a vacant 75,000 SF industrial warehouse facility. Facility is the former largest hemp processing facility in the state of Alabama and has held an AL hemp license for 4+ years. Potential buyers have a rare opportunity to buy a high performance processing facility months before Alabama begins its transition into the Medical Marijuana space (September). Owner is selling the property "As Is" but are open to discussions involving the purchase of their current equipment (Cryo-Ethanol Extractor, Nano Emulsification System, Biomass Dryer & Distillation Equipment.) Parent company is distributed by some of the top national brands such as Cookies, The Green Solution, and Stanley Brothers.

#### **PROPERTY HIGHLIGHTS**

- 75,000 Square Ft.
- 10,000 + Square Ft. Climate Control
- Parking lot + 8 Loading Docks Fully Secured
- Full Office w/ Conference & Break rooms
- · Currently the largest licensed hemp processor in Alabama
- 480 V 3 Phase Electrical Service w/ a 1200 Amp main panel