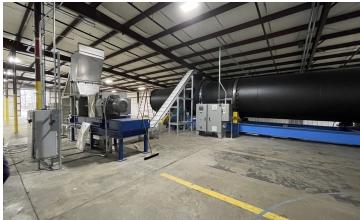

#### PROPERTY DESCRIPTION

Premier Commercial Group is pleased to present 15 Copeland Dr, Phenix City, AL, a tremendous opportunity to acquire a vacant 75,000 SF industrial warehouse facility. Facility is the former largest hemp processing facility in the state of Alabama and has held an AL hemp license for 4+ years. Potential buyers have a rare opportunity to buy a high performance processing facility months before Alabama begins its transition into the Medical Marijuana space (September). Owner is selling the property "As Is" but are open to discussions involving the purchase of their current equipment (Cryo-Ethanol Extractor, Nano Emulsification System, Biomass Dryer & Distillation Equipment.) Parent company is distributed by some of the top national brands such as Cookies, The Green Solution, and Stanley Brothers.