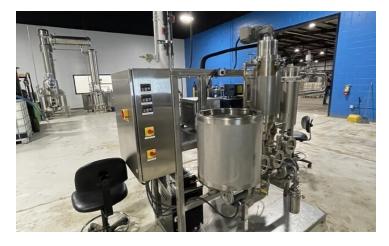

#### PROPERTY DESCRIPTION

Premier Commercial Group is pleased to present 15 Copeland Dr, Phenix City, AL, a tremendous opportunity to acquire a vacant 75,000 SF industrial warehouse facility. Facility is the former largest hemp processing facility in the state of Alabama and has held an AL hemp license for 4+ years. Potential buyers have a rare opportunity to buy a high performance processing facility months before Alabama begins its transition into the Medical Marijuana space (September). Owner is selling the property "As Is" but are open to discussions involving the purchase of their current equipment (Cryo-Ethanol Extractor, Nano Emulsification System, Biomass Dryer & Distillation Equipment.) Parent company is distributed by some of the top national brands such as Cookies, The Green Solution, and Stanley Brothers.