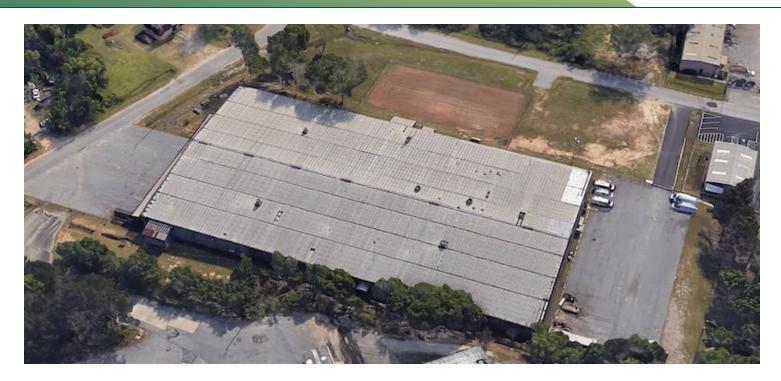

#### PROPERTY DESCRIPTION

Premier Commercial Group is pleased to present 15 Copeland Dr, Phenix City, AL, a tremendous opportunity to acquire a vacant 75,000 SF industrial warehouse facility. Facility is the former largest hemp processing facility in the state of Alabama and has held an AL hemp license for 4+ years. Potential buyers have a rare opportunity to buy a high performance processing facility months before Alabama begins its transition into the Medical Marijuana space (September). Owner is selling the property "As Is" but are open to discussions involving the purchase of their current equipment (Cryo-Ethanol Extractor, Nano Emulsification System, Biomass Dryer & Distillation Equipment.) Parent company is distributed by some of the top national brands such as Cookies, The Green Solution, and Stanley Brothers.

#### **PROPERTY HIGHLIGHTS**

- 75,000 Square Ft.
- 10,000 + Square Ft. Climate Control
- Parking lot + 8 Loading Docks Fully Secured
- Full Office w/ Conference & Break rooms
- · Currently the largest licensed hemp processor in Alabama
- 480 V 3 Phase Electrical Service w/ a 1200 Amp main panel

#### **OFFERING SUMMARY**

| Sale Price:    | \$8,000,000 |
|----------------|-------------|
| Lot Size:      | 4.92 Acres  |
| Building Size: | 75,000 SF   |

Phenix City, AL 36870

850.933.5899

Phenix City, AL 36870