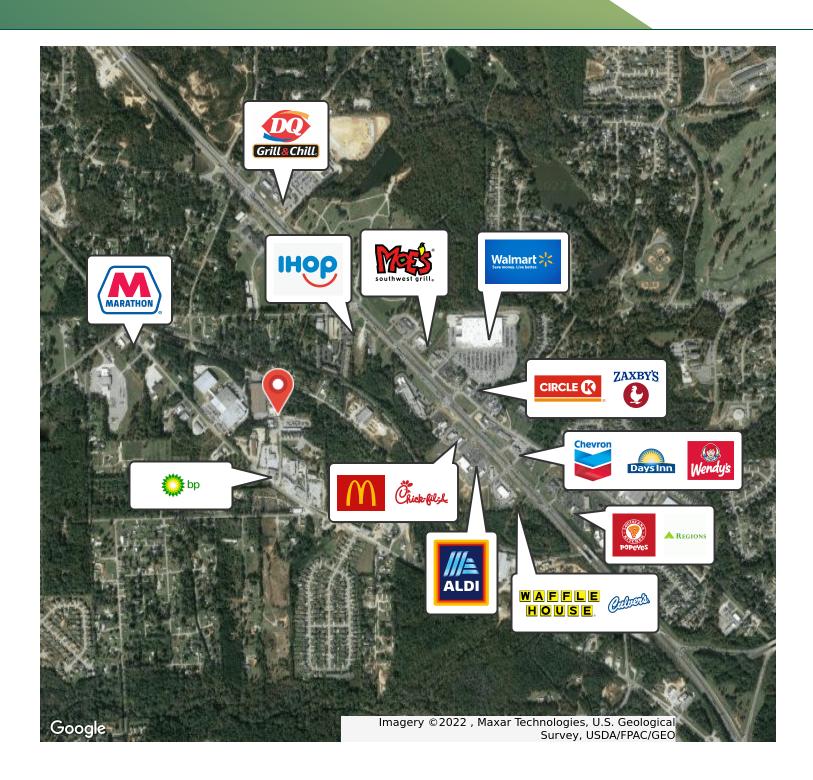

rands such as Cookies, The Green Solution, and Stanley Brothers.

- 32 Interior / Exterior Cameras & Access Controlled Offices, Storage & Exterior Doors
- Massive Canopy Space for Indoor Grows
- Natural Gas, Water & Sewer system in Russell County, AL

#### **PROPERTY HIGHLIGHTS**

- 75,000 Square Ft.
- 10,000 + Square Ft. Climate Control
- Parking lot + 8 Loading Docks Fully Secured
- Full Office w/ Conference & Break rooms
- · Currently the largest licensed hemp processor in Alabama
- 480 V 3 Phase Electrical Service w/ a 1200 Amp main panel

#### **OFFERING SUMMARY**

| Sale Price:    | \$8,000,000 |
|----------------|-------------|
| Lot Size:      | 4.92 Acres  |
| Building Size: | 75,000 SF   |

Phenix City, AL 36870



850.933.5899













Phenix City, AL 36870



850.933.5899



Phenix City, AL 36870



850.933.5899



| POPULATION           | 0.5 MILES | 1 MILE    | 1.5 MILES |
|----------------------|-----------|-----------|-----------|
| Total Population     | 750       | 3,886     | 8,884     |
| Average Age          | 37.4      | 41.2      | 40.5      |
| Average Age (Male)   | 31.9      | 37.5      | 38.1      |
| Average Age (Female) | 42.8      | 44.0      | 41.8      |
|                      |           |           |           |
| HOUSEHOLDS & INCOME  | 0.5 MILES | 1 MILE    | 1.5 MILES |
| Total Households     | 400       | 1,755     | 3,798     |
| # of Persons per HH  | 1.9       | 2.2       | 2.3       |
| Average HH Income    | \$55,780  | \$61,756  | \$66,038  |
| Average House Value  | \$158,656 | \$169,050 | \$182,512 |

<sup>\*</sup> Demographi