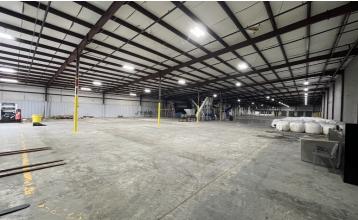

#### PROPERTY DESCRIPTION

Premier Commercial Group is pleased to present 15 Copeland Dr, Phenix City, AL, a tremendous opportunity to acquire a vacant 75,000 SF industrial warehouse facility. Facility is the former largest hemp processing facility in the state of Alabama and has held an AL hemp license for 4+ years. Potential buyers have a rare opportunity to buy a high performance processing facility months before Alabama begins its transition into the Medical Marijuana space (September). Owner is selling the property "As Is" but are open to discussions involving the purchase of their current equipment (Cryo-Ethanol Extractor, Nano Emulsification System, Biomass Dryer & Distillation Equipment.) Parent company is distributed by some of the top national brands such as Cookies, The Green Solution, and Stanley Brothers.

#### **PROPERTY HIGHLIGHTS**

- 75,000 Square Ft.
- 10,000 + Square Ft. Climate Control
- Parking lot + 8 Loading Docks Fully Secured
- Full Office w/ Conference & Break rooms
- · Currently the largest licensed hemp processor in Alabama
- 480 V 3 Phase Electrical Service w/ a 1200 Amp main panel