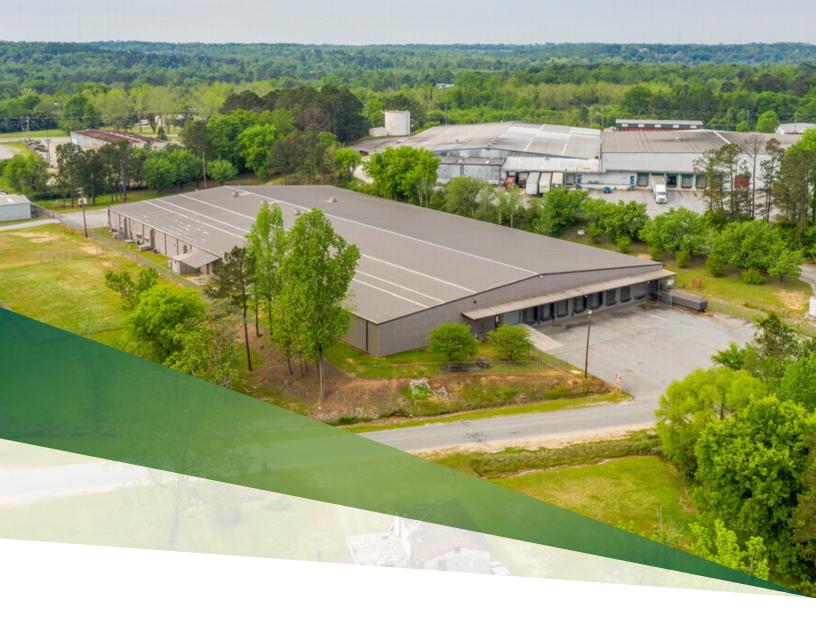

#### PROPERTY DESCRIPTION

Premier Commercial Group is pleased to present 15 Copeland Dr, Phenix City, AL, a tremendous opportunity to acquire a vacant 75,000 SF industrial warehouse facility. Facility is the former largest hemp processing facility in the state of Alabama and has held an AL hemp license for 4+ years. Potential buyers have a rare opportunity to buy a high performance processing facility months before Alabama begins its transition into the Medical Marijuana space (September). Owner is selling the property "As Is" but are open to discussions involving the purchase of their current equipment (Cryo-Ethanol Extractor, Nano Emulsification System, Biomass Dryer & Distillation Equipment.) Parent company is distributed by some of the top national brands such as Cookies, The Green Solution, and Stanley Brothers.

#### **PROPERTY HIGHLIGHTS**

- 75,000 Square Ft.
- 10,000 + Square Ft. Climate Control
- Parking lot + 8 Loading Docks Fully Secured
- Full Office w/ Conference & Break rooms
- · Currently the largest licensed hemp processor in Alabama
- 480 V 3 Phase Electrical Service w/ a 1200 Amp main panel

#### **OFFERING SUMMARY**

| Sale Price:    | \$8,000,000 |
|----------------|-------------|
| Lot Size:      | 4.92 Acres  |
| Building Size: | 75,000 SF   |

Phenix City, AL 36870

850.933.5899

Phenix City, AL 36870