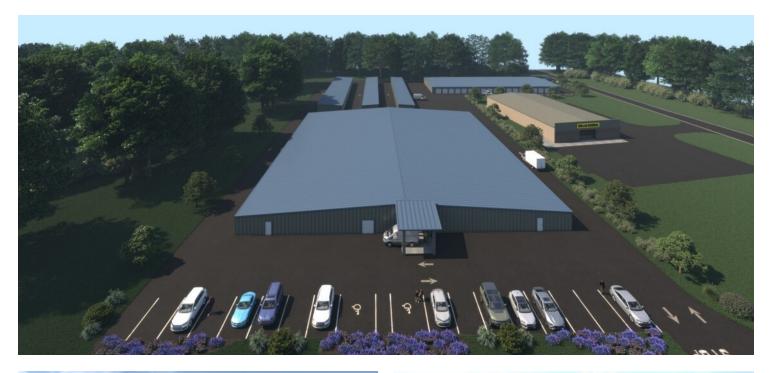

#### **PROPERTY DESCRIPTION**

Premier Commercial Group is pleased to offer for sale the Mobile Self-Storage opportunity located directly east of the Dollar General located at 2335 Newman Rd, Mobile AL (Parcel address has yet to be assigned by Mobile County). The proposed facility will consist of 280 climate-controlled units & 127 non-climate units totaling in 47,000 of rentable square feet. The facility is housed on 3.54 acre parcel directly next to newly approved subdivision "Deer's Landing" and within 4 miles of a brand new Publix development.

#### **PROPERTY HIGHLIGHTS**

- 280 Climate controlled units
- 127 non-climate units
- 47,000 Net Rentable Square feet
- Lot Size: 3.54 Acres
- Break Ground: October 2022