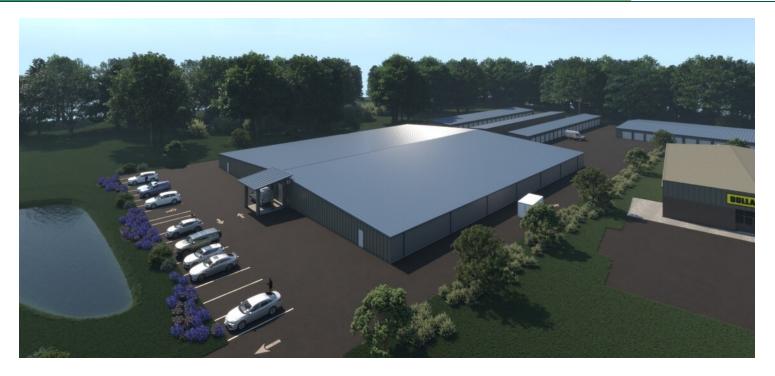

#### **PROPERTY DESCRIPTION**

Premier Commercial Group is pleased to offer for sale the Mobile Self-Storage opportunity located directly east of the Dollar General located at 2335 Newman Rd, Mobile AL (Parcel address has yet to be assigned by Mobile County). The proposed facility will consist of 280 climate-controlled units & 127 non-climate units totaling in 47,000 of rentable square feet. The facility is housed on 3.54 acre parcel directly next to newly approved subdivision "Deer's Landing" and within 4 miles of a brand new Publix development.

#### **PROPERTY HIGHLIGHTS**

- 280 Climate controlled units
- 127 non-climate units
- 47,000 Net Rentable Square feet
- Lot Size: 3.54 Acres
- Break Ground: October 2022