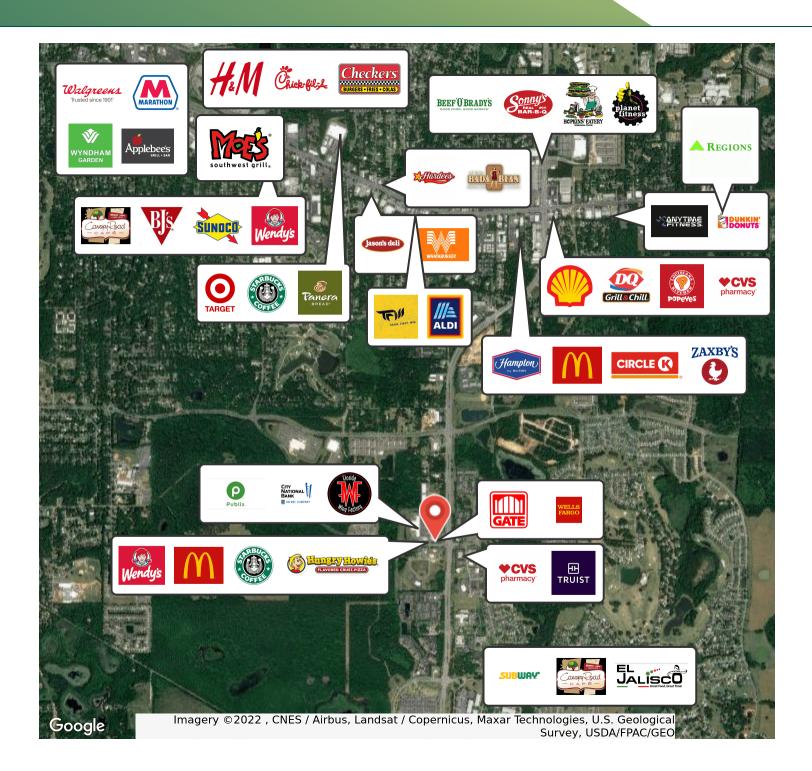

#### **PROPERTY HIGHLIGHTS**

- Directly across from the Southwood community with thousands of new residential units
- · Seconds from dozens of office spaces
- Minutes from Downtown Tallahassee and the Capitol