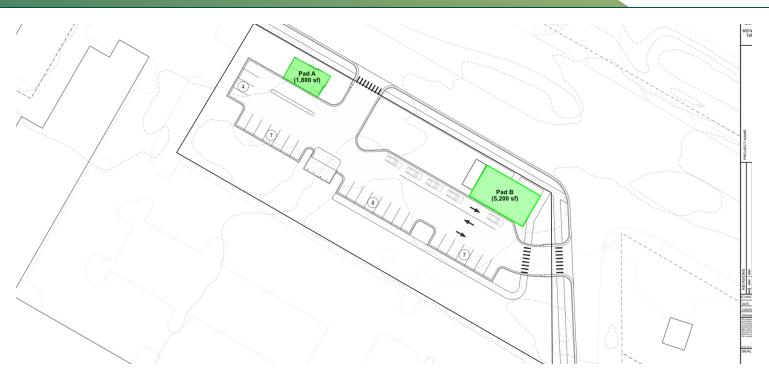

#### **PROPERTY DESCRIPTION**

Pad A - 1,800 sf free standing drive thru pad for sale at \$1M (all infrastructure in place)

Pad B - 5,200 sf retail drive thru for sale at \$1.8M, or for lease between \$32 - 45 NNN

#### **PROPERTY HIGHLIGHTS**

- Directly across from the Southwood community with thousands of new residential units
- · Seconds from dozens of office spaces
- Minutes from Downtown Tallahassee and the Capitol

#### **OFFERING SUMMARY**

| Sale Price:      | \$1,000,000 - \$1,800,000   |
|------------------|-----------------------------|
| Lease Rate:      | \$32.00 - 45.00 SF/yr (NNN) |
| Number of Units: | 2                           |
| Available SF:    | 1,800 - 5,200 SF            |
| Lot Size:        | 1 Acres                     |
| Building Size:   | 1,800 - 5,200 SF            |