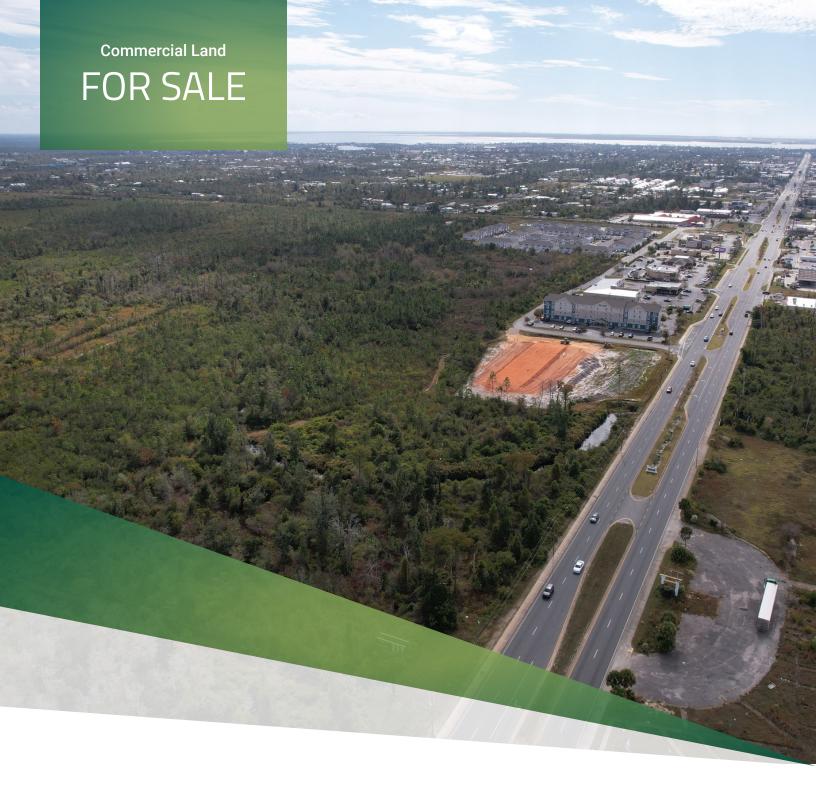

#### **PROPERTY DESCRIPTION**

PremierCommercialGroupandTheKlotzGroupof Companies are co-developing a 328-acre master planned community located along US Highway 98 (N Tyndall Parkway). The project components include single family, commercial, and multifamily residential and that will mainly serve the massive population influx spurred by the \$604 million investment into the Tyndall Airforce Base that is expected to generate \$370M in wages, and a total economic impact of \$600M.

The location carefully considers excellent commercial frontage along Callaway's busiest road (N Tyndall Pkwy), while also providing the future opportunity to tie into the Panama City's largest current transportation project the Gulf Coast Parkway. The combination of these two factors should combine to make our site unrivaled in terms of access and visibility within the Callaway Market.