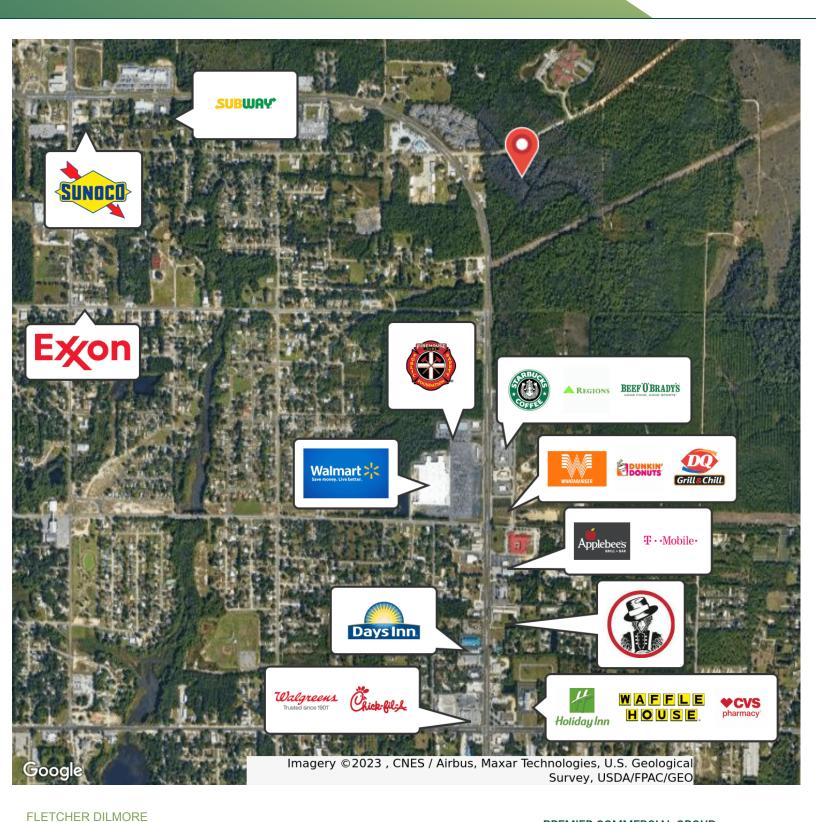

#### **PROPERTY HIGHLIGHTS**

- There are currently 7 residential projects within 5 miles of the site to break ground in the next 1-2 years totaling over 2,000 residential units.
- Government injections of \$16M for the construction of the Gulf Coast Parkway, and \$604M in investments to the Tyndall Airforce base will supercharge the local economy.
- · Experienced Developers
- Excellent Visibility and Access
- Several national chains have given early indications of interest in the outparcels or inline retail portions of the site.