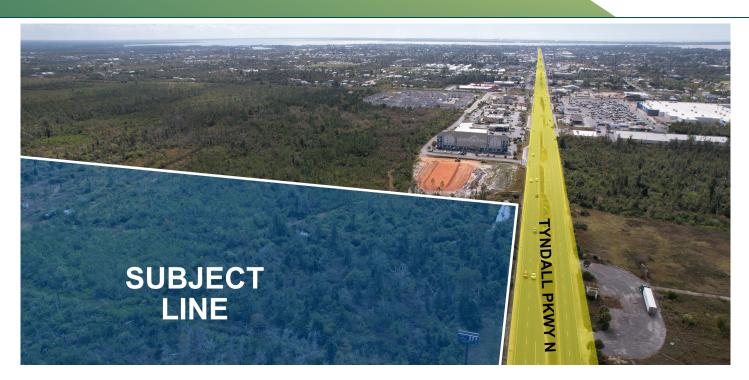

The location carefully considers excellent commercial frontage along Callaway's busiest road (N Tyndall Pkwy), while also providing the future opportunity to tie into the Panama City's largest current transportation project the Gulf Coast Parkway. The combination of these two factors should combine to make our site unrivaled in terms of access and visibility within the Callaway Market.