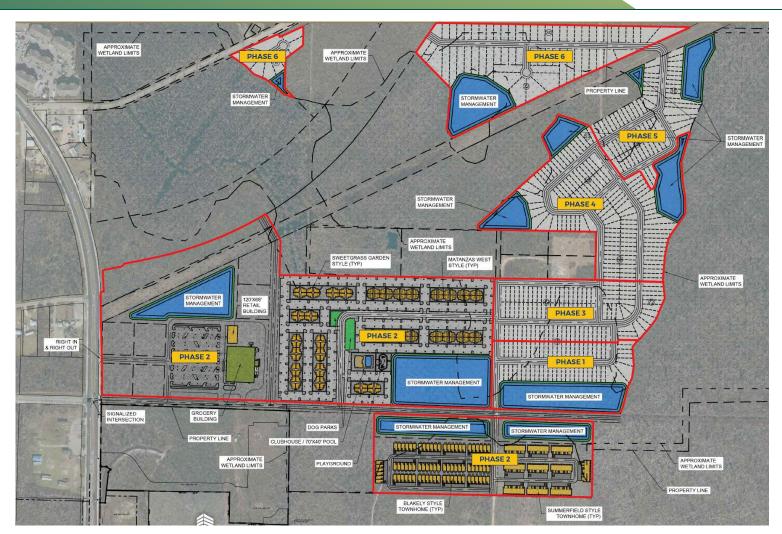

The project is currently in the permitting process and a solid master site plan has been produced that includes

- » 6 Commercial Outparcels
- » Grocer Anchored Strip Center
- » 500+ units of Multifamily
- » 300+ Single Family lots